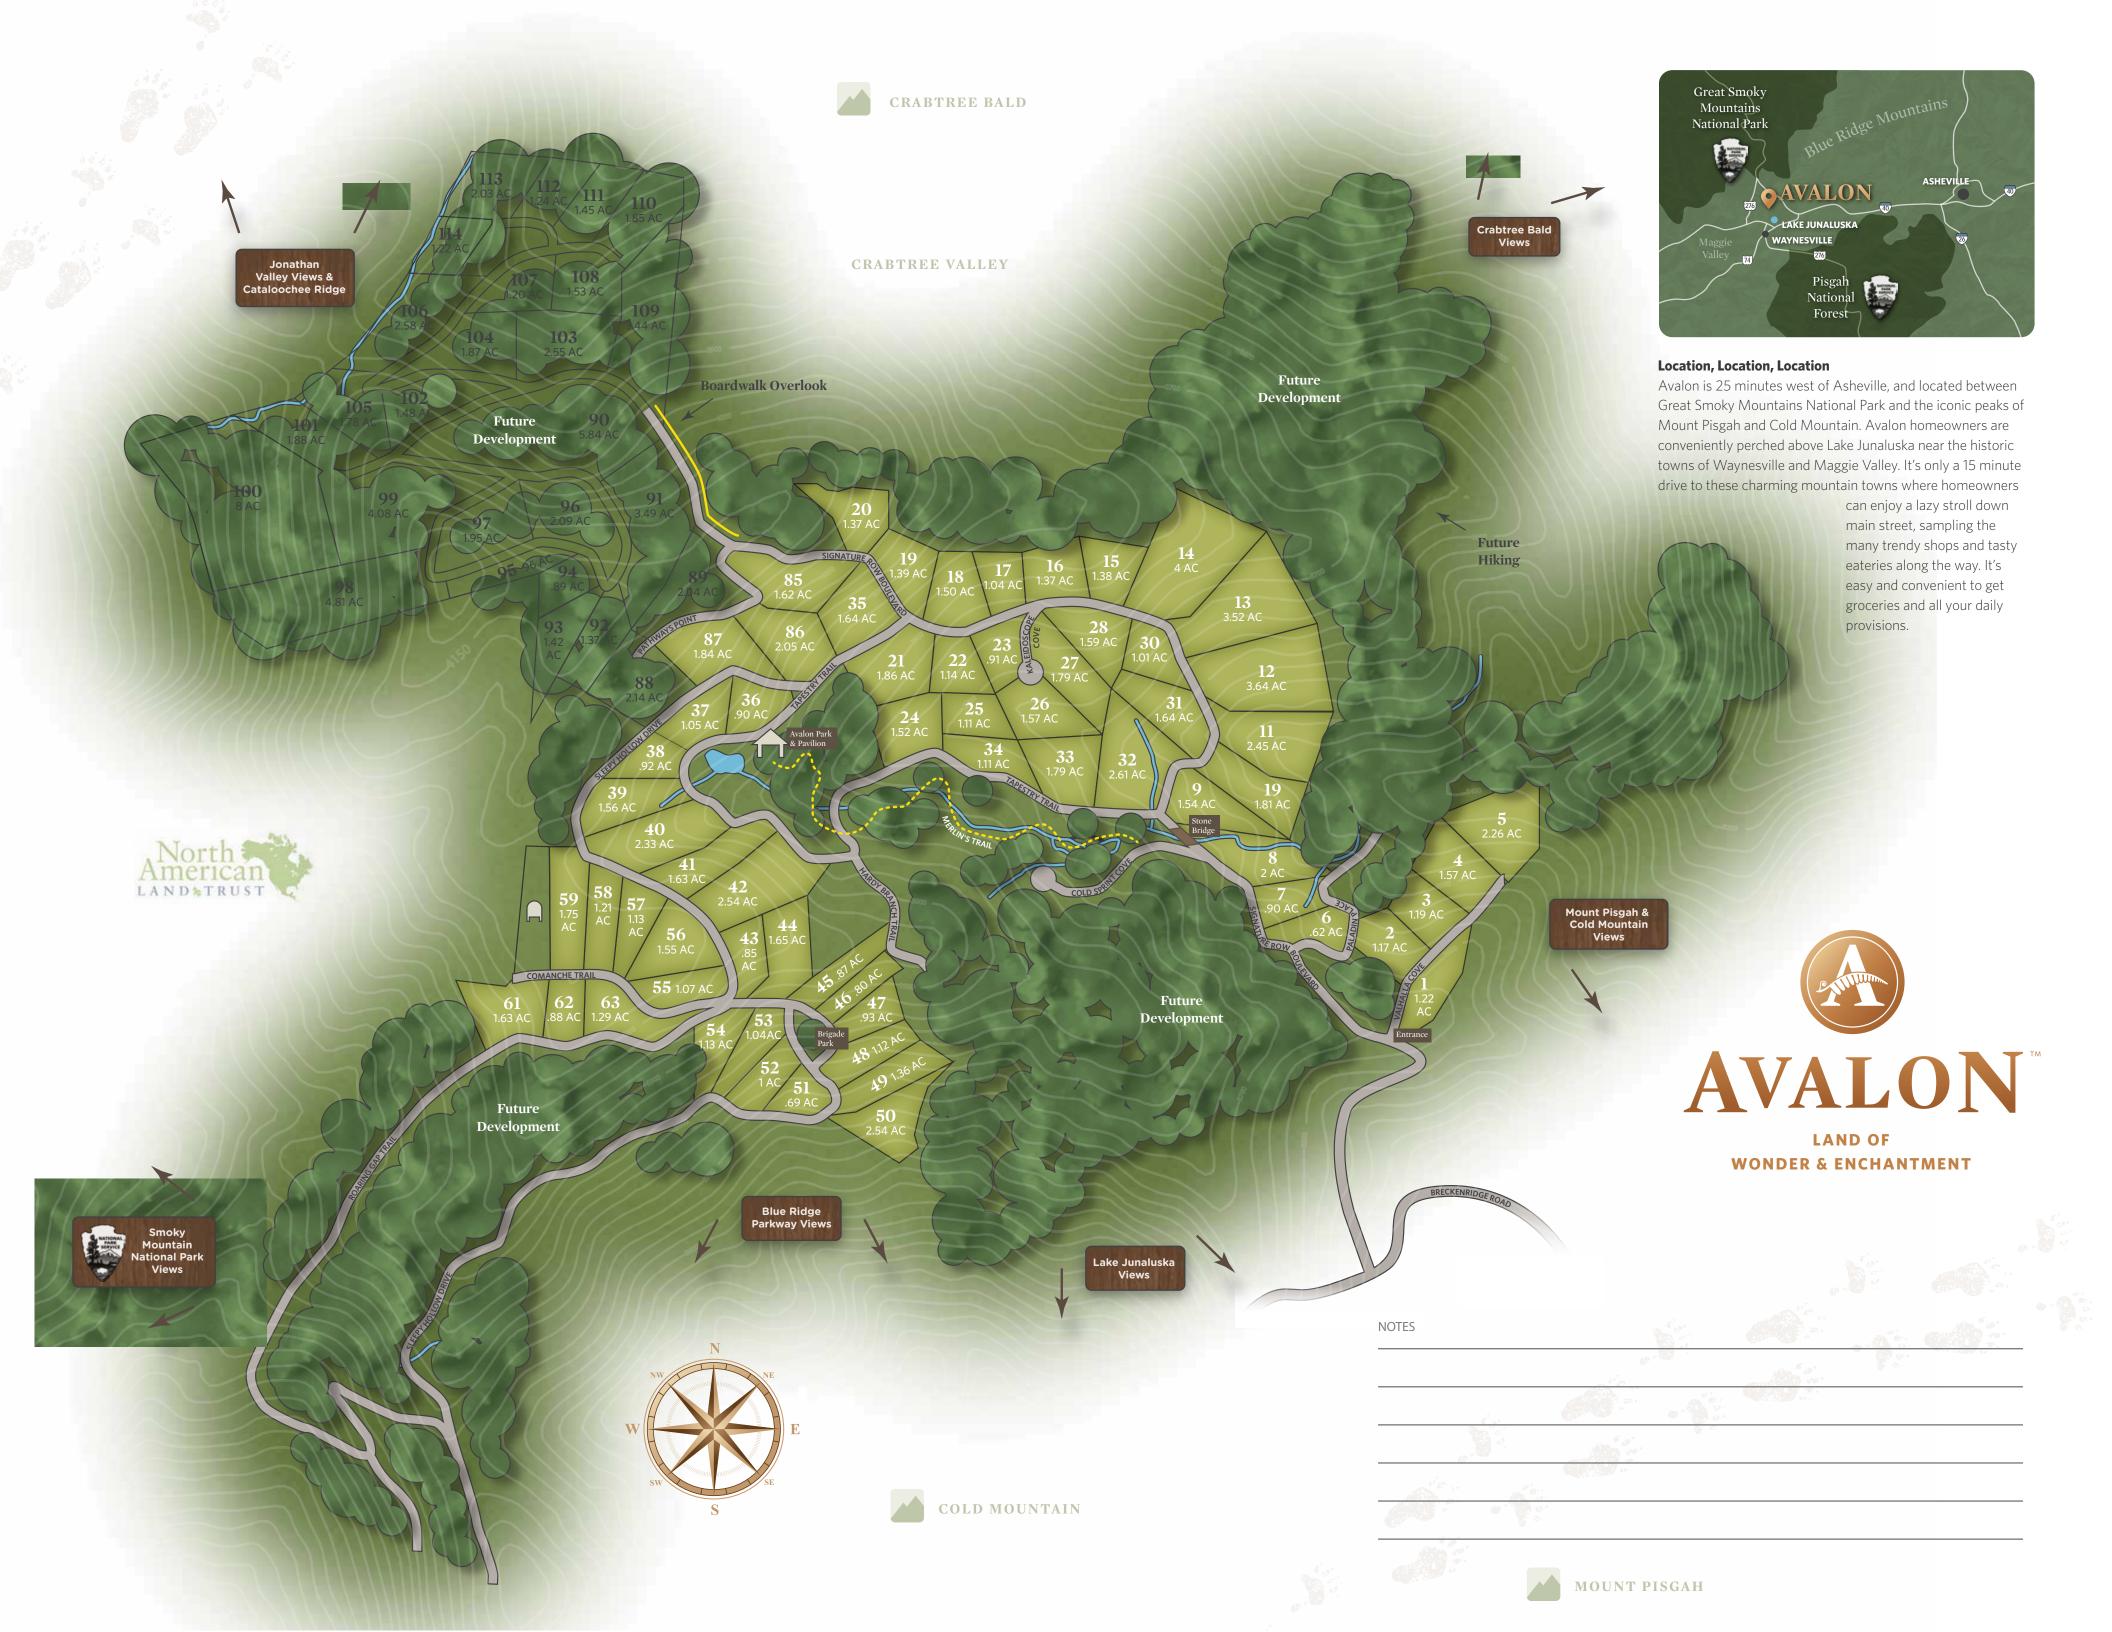

#### **In Harmony with Nature**

Avalon's elevated 400+ acres adjoins wooded forest and ridge top pasture land permanently dedicated to the North American Land Trust as conservation property. The stewards have unlocked the essence of this trophy land.